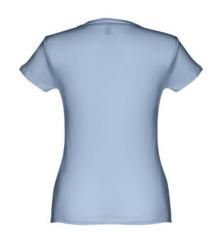

# THC SOFIA. WOMEN'S T-SHIRT

# **Specification**

Women's fitted T-shirt in 100% cotton jersey knit (150 g/m²) with carded cotton yarn (colour 183: 90% cotton/10% viscose, colour 196: 98% cotton/2% viscose). Contains a thin double collar in jersey reinforced by a satin bias tape. Cut and sewn garment with double stitched hem on the sleeves and bottom. Sizes: S, M, L, XL, XXL