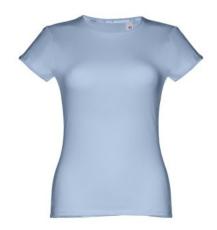

# THC SOFIA. WOMEN'S T-SHIRT

### **Basic informations**

Size: XL

Color: Pastel blue

# **Specification**

Women's fitted T-shirt in 100% cotton jersey knit (150 g/m²) with carded cotton yarn (colour 183: 90% cotton/10% viscose, colour 196: 98% cotton/2% viscose). Contains a thin double collar in jersey reinforced by a satin bias tape. Cut and sewn garment with double stitched hem on the sleeves and bottom. Sizes: S, M, L, XL, XXL