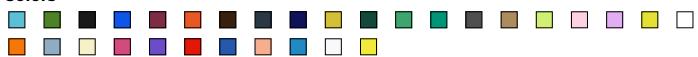

# THC SOFIA. WOMEN'S T-SHIRT

### Product code SC30106080XL

PRICE NETTO 4,50 EUR +VAT / pc

\* price per piece, without branding and VAT

### **Basic informations**

Size: XL

Color: Pastel blue

#### Colors



# **Specification**

Women's fitted T-shirt in 100% cotton jersey knit (150 g/m²) with carded cotton yarn (colour 183: 90% cotton/10% viscose, colour 196: 98% cotton/2% viscose). Contains a thin double collar in jersey reinforced by a satin bias tape. Cut and sewn garment with double stitched hem on the sleeves and bottom. Sizes: S, M, L, XL, XXL

## **Declaration**

Brand: Hi!dea™

Country of origin: Bangladesh

Country of import: EU